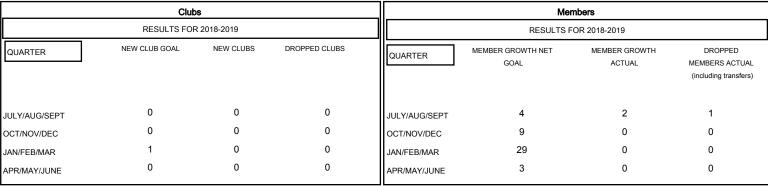

## GOALS AND ACTUAL NEW CLUBS CUMULATIVE

## GOALS AND ACTUAL MEMBERS CUMULATIVE

| -■- MEMBER GROWTH NET GOAL        |  |
|-----------------------------------|--|
| - ● - MEMBER GROWTH ACTUAL        |  |
| - ▲ - LAST YEAR MEMBERSHIP ACTUAL |  |
|                                   |  |
|                                   |  |

491 (77.57%)

| DROPPED CLUBS: 0 |   |
|------------------|---|
| DROPPED MEMBERS  |   |
| DECEASED         | 0 |
| CLUB CANCELLED   | 0 |
| OTHER            | 1 |
| TOTAL            | 1 |

| 1 CLUBS OF 34 ADDED 1 OR MORE |   |
|-------------------------------|---|
| NEW MEMBERS                   |   |
|                               |   |
|                               |   |
|                               | ı |

|                           | FEMALE Women Percentage Fiscal | 142 (22.43%)<br>Year Goal: 30% |    |
|---------------------------|--------------------------------|--------------------------------|----|
| CLICK HERE FOR CUMULATIVE | TOTAL FAMILY UNIT MEMBE        | RS (                           | 37 |
| MEMBERSHIP DATA           | FAMILY MEMBERS PAYING H        | IALF 3                         | 34 |