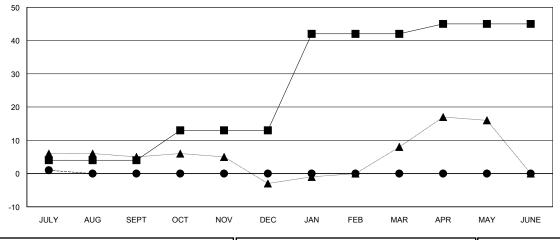

## GOALS AND ACTUAL MEMBERS CUMULATIVE

| -■- MEMBER GROWTH NET GOAL        |  |
|-----------------------------------|--|
| - ● - MEMBER GROWTH ACTUAL        |  |
| - ▲ - LAST YEAR MEMBERSHIP ACTUAL |  |
|                                   |  |
|                                   |  |